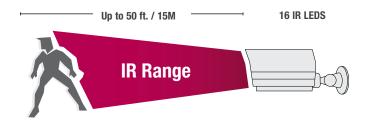

# IR Illumination Range & Day/Night Mode:

16 IR LEDs provide IR range up to 50ft. / 15m (under ideal conditions.
Objects at or beyond may be partially or completely obscured, depending on the camera application)